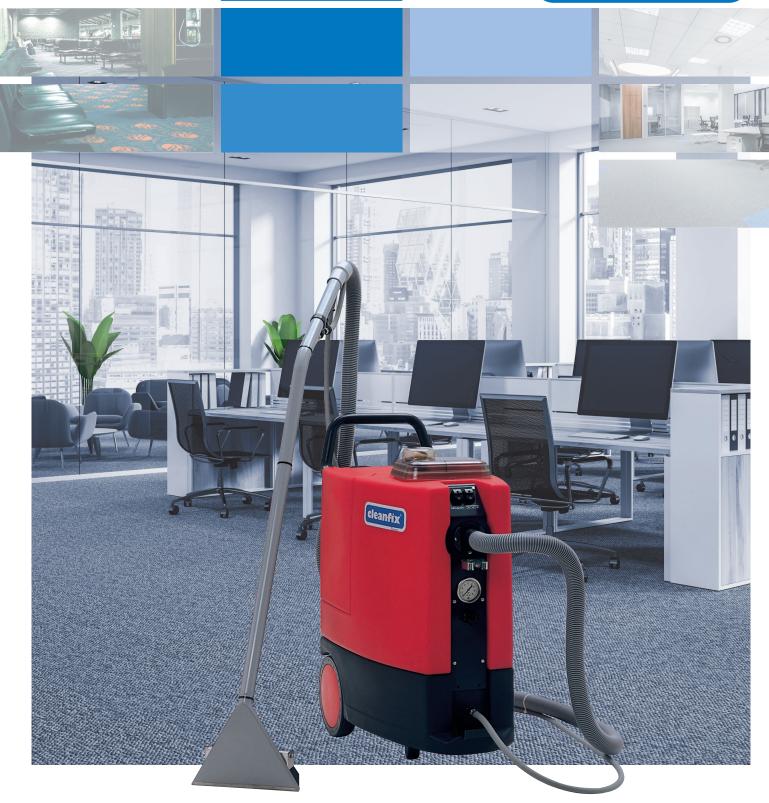

## Fully adjustable spray pressure TW1250

## TW1250

Spray-extraction machine with a high suction performance for the professional cleaning of large areas. The spray pressure is fully adjustable from 2 to 11 bar.

## **Technical data:**

| iccillical data.     |                     |
|----------------------|---------------------|
| Total power          | 1700 W/230 V        |
| Vacuum               | 250 mbar            |
| Fresh water capacity | 35 I                |
| Dirty water capacity | 40 l                |
| Pump pressure max.   | 2-11 bar adjustable |
| Spray pressure       | up to 3,6 l/min     |
| Airflow capacity     | 60 l/sec            |
| Vacuum width         | 30 cm               |
| Cable length         | 20 m                |
| Weight               | 44 kg               |
| Measurements I/w/h   | 82 / 41 / 84 cm     |