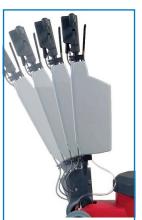

To transport, simply remove the standard weight

Easy mounting and demounting of the solution tank (optional)