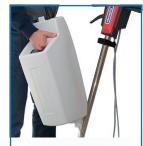

To transport, simply remove the standard weight

Easy mounting and demounting of the solution tank (optional)