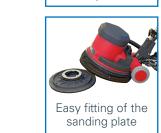

## Special accessories

| Special a                    | ccessories                           |            |                   |  |  |
|------------------------------|--------------------------------------|------------|-------------------|--|--|
| Sanding papers:              |                                      | Sanding ne | Sanding nets:     |  |  |
| 639.731                      | corn 60                              | 639.737    | corn 60           |  |  |
| 639.732                      | corn 80                              | 639.738    | corn 80           |  |  |
| 639.733                      | corn 100                             | 639.739    | corn 100          |  |  |
| 639.734                      | corn 120                             | 639.741    | corn 150          |  |  |
| Pads:                        |                                      |            |                   |  |  |
| 694.322.5                    | red (5 pieces)                       | 694.325.5  | black (5 pieces)  |  |  |
| 694.323.5                    | blue (5 pieces)                      | 694.327    | Micro fibre       |  |  |
| 694.324.5                    | brown (5 pieces)                     | 694.328    | Bonnet for carpet |  |  |
| Further special accessories: |                                      |            |                   |  |  |
| 719.000                      | Solution tank, 14 l                  |            |                   |  |  |
| 741.650                      | Vacuum ring                          |            |                   |  |  |
| 742.070                      | Driving disc                         |            |                   |  |  |
| 742.070A                     | Driving disc for Bonnet-Pad (carpet) |            |                   |  |  |
| 742.059                      | Scrubbing brush PPN 0,6              |            |                   |  |  |
| 742.073                      | Exposed aggregate pavement brush     |            |                   |  |  |
| 742.074                      | Shampooing brush PPN 0.3             |            |                   |  |  |
| 742.076                      | Silicium carbide brush               |            |                   |  |  |
| 742.068                      | Grinding disc for wood               |            |                   |  |  |
| 726.415                      | Set of 2 additional weights (8 kg)   |            |                   |  |  |