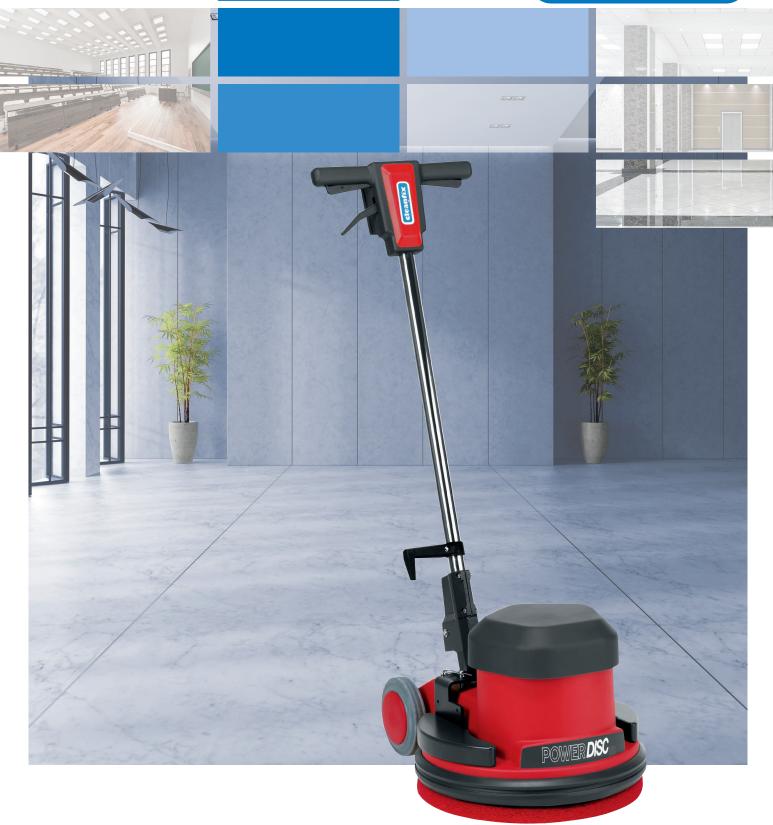

## Powerful cleaning PowerDisc HD

## PowerDisc HD

The PowerDisc HD is designed fort he toughest demands. HD stands for heavy duty. It makes no difference if the job is sanding laminated / wood floors, wet scrubbing of hard floors or crystallising marble: you get a first class result with the removable 9.8 kg standard weight. In addition, another two weights of 4 kg each can be fitted. Power pure and simple. To transport, simply remove the standard weight.

Large selection of brushes

Large selection of pads

Fully adjustable telescopic handle, optional with solution tank

| Total power               | 1200 W/230 V                          |
|---------------------------|---------------------------------------|
| Brush speed               | 160 rpm                               |
| Working width             | 44 cm                                 |
| Working height            | 37 cm                                 |
| Cable length              | 12,5 m                                |
| Weight incl. brush        | 43 kg (51 kg with additional weights) |
| Vibration strength handle | < 2,5 m/s <sup>2</sup>                |
| Protection class          | I/IPX4                                |
| Torque                    | 68 Nm                                 |
| Noise level               | 55 dBA                                |
|                           |                                       |