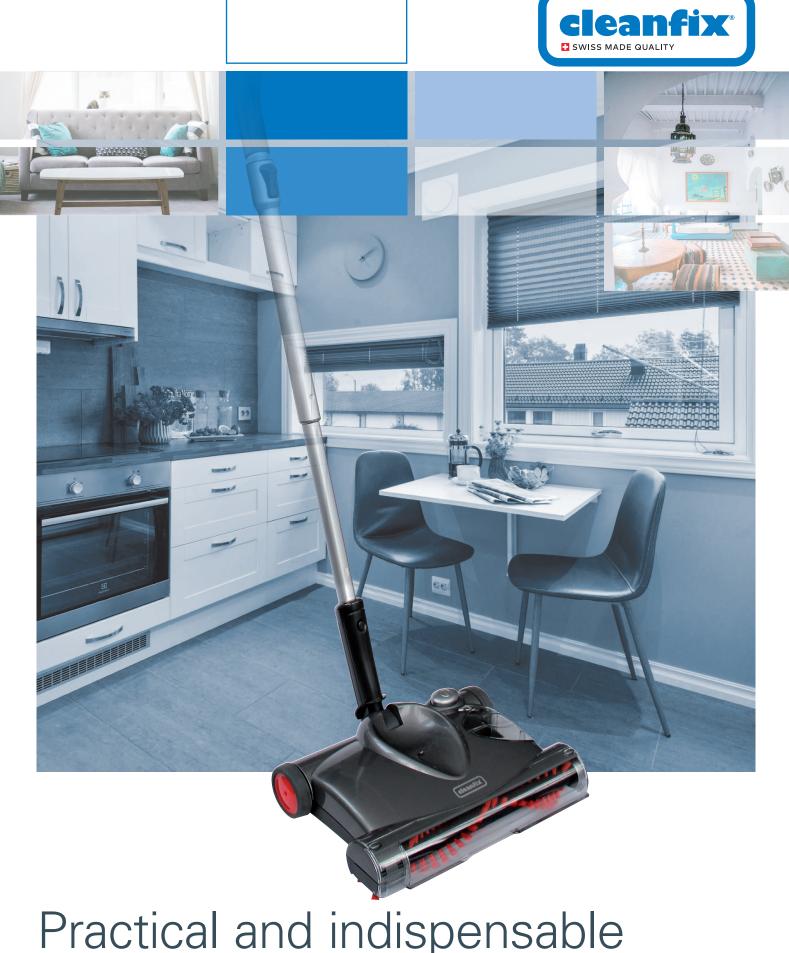

## FlooBe 2

Time is money. The FlooBe 2 helps you save both. The lightweight machine on four rollers reaches places other cleaning machines can't reach. It makes FlooBe 2 the perfect addition for all cleaning professionals. The cable-free small sweeper is indispensable for occasional and maintenance cleaning of small hard surface areas and carpeting. The machine is batteryoperated and can run independently for up to two hours.