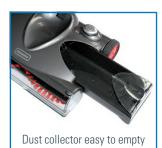

## FlooBe 2

Time is money. The FlooBe 2 helps you save both. The lightweight machine on four rollers reaches places other cleaning machines can't reach. It makes FlooBe 2 the perfect addition for all cleaning professionals. The cable-free small sweeper is indispensable for occasional and maintenance cleaning of small hard surface areas and carpeting. The machine is batteryoperated and can run independently for up to two hours.