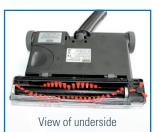

## FlooBe 2

Time is money. The FlooBe 2 helps you save both. The lightweight machine on four rollers reaches places other cleaning machines can't reach. It makes FlooBe 2 the perfect addition for all cleaning professionals. The cable-free small sweeper is indispensable for occasional and maintenance cleaning of small hard surface areas and carpeting. The machine is batteryoperated and can run independently for up to two hours.