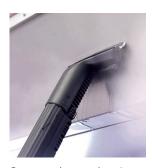

055.012 Wall- and window nozzle 25cm

055.013 Upholstery tool

055.016 Wall nozzle 15cm

055.017 Wall nozzle insert brush 15cm

055.018 Wall nozzle insert rubber 15cm

055.019 Rubber crevice tool

055.020 Steam jet nozzle long

055.021 Steam jet nozzle short

055.024 Service Kit

Nylon brush for steam jet nozzle

Brass brush for steam jet nozzle