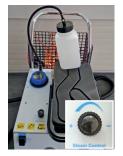

#### Scope of delivery

055.002 Vacuum and steam hose, 4 m detergent

055.003 Extension tube (1 pcs.)

055.005 Floor tool housing 40cm

055.007 Floor tool insert brush 40cm

Floor tool insert

055.011 Floor tool insert carpet 40cm

055.012 Wall- and window nozzle 25cm

055.013 Upholstery tool

055.016 Wall nozzle 15cm

055.017 Wall nozzle insert brush 15cm

055.018 Wall nozzle insert rubber 15cm

055.019 Rubber crevice tool

055.020 Steam jet nozzle long