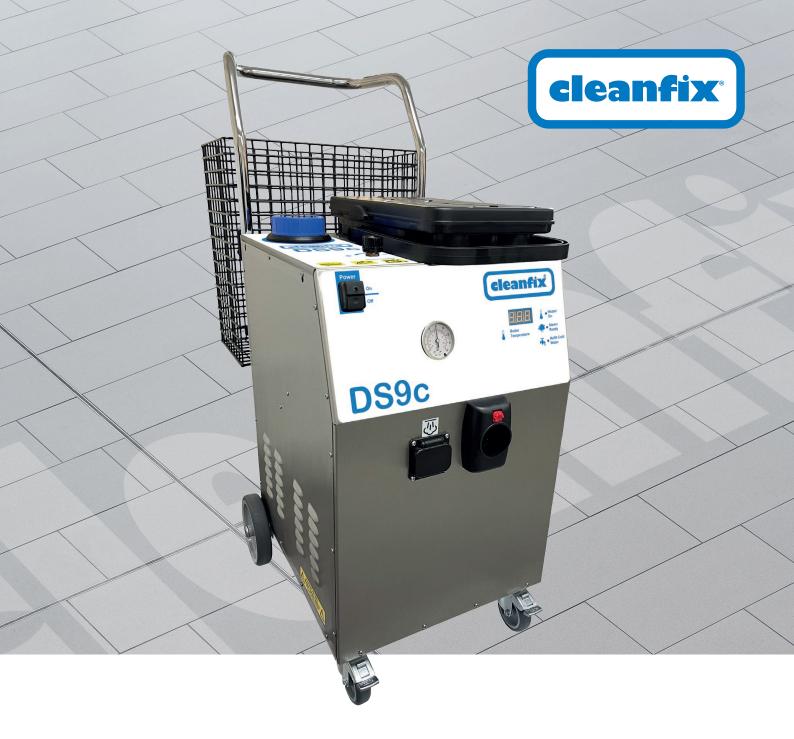

# Steam vacuum cleaner with chemical and steam regulation function

DS9c

The DS9c with its power and detergent facility lends itself to the ultimate cleaning tasks. With its 8 bar pressure steam, detergent and vacuum cleaning system, no challenge is too great for this top of the range model.

### **Technical data**

| Total power max             | 3000 W / 230 V |
|-----------------------------|----------------|
| Continuous fill             | Yes            |
| Steam pressure              | 8 bar          |
| Steam temperature at source | 185° C         |
| Boiler                      | 3.3            |
| Cold water tank (easy fill) | 5              |

| Collection tank    | 12 l        |
|--------------------|-------------|
| Working width      | 40 cm       |
| Cable length       | 10 m        |
| Weight             | 35 kg       |
| Dimensions (I/w/h) | 70x45x97 cm |
| Noise level        | 67 dB(A)    |