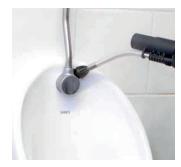

## Steam and vacuum performance with power

DS5

The DS5 with its 4.5 bar boiler pressure and integral vacuum system, compactness and versatility make this system perfect for medium/heavily soiled areas.

Stainless steel construction / Continuous fill boiler (allowing refill at any time during operation) / Integral vacuum system / Non-marking castors

# DS5

Floor cleaning

Steam exhaust cleaning

Upholstery cleaning

Sanitary cleaning