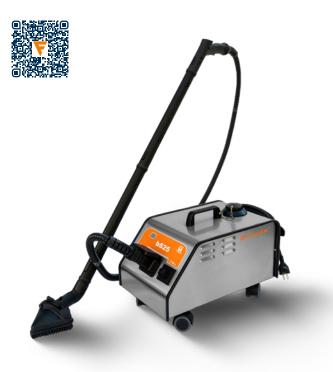

## bSteam 25

## Versatile, powerful, durable

Designed for professionals and cleaners, the bS 25 portable dry steam cleaner is manoeuvrable, flexible and easy to use. With its stainless steel housing, this professional dry steam cleaner is ideal for all smaller cleaning applications: from hardwood floors to carpets, from mirrors to bathrooms. The bS 25 reaches a steam temperature of up to 160°C and combines maximum cleaning efficiency with low resource consumption.

### Digital display:

- Boiler temperature
- Low water level
- Steam status

Carrying handle for easy transportation

Stainless steel housing