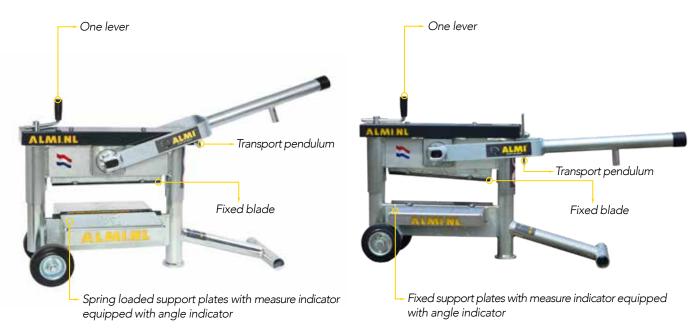

## TECHNICAL SPECIFICATIONS AL33 EASY

| Suitable for   | pavers, concrete pavers, clay pavers<br>and granite          |
|----------------|--------------------------------------------------------------|
| Advantage      | splits 20% lighter due to Easy Splitting<br>Power technology |
| Cutting width  | 330 mm                                                       |
| Cutting height | 10 - 120 mm                                                  |
| Blades         | can be used on 4 sides                                       |
| Weight         | 42 kg                                                        |
| Application    | straight and angled (90° - 45°)                              |

## TECHNICAL SPECIFICATIONS AL33D EASY

| Suitable for   | pavers, concrete pavers, clay pavers<br>and granite         |
|----------------|-------------------------------------------------------------|
| Advantage      | splits20% lighter due to Easy Splitting<br>Power technology |
| Cutting width  | 330 mm                                                      |
| Cutting height | 10 - 120 mm                                                 |
| Blades         | can be used on 4 sides                                      |
| Weight         | 42 kg                                                       |
| Application    | straight and angled (90° - 45°)                             |